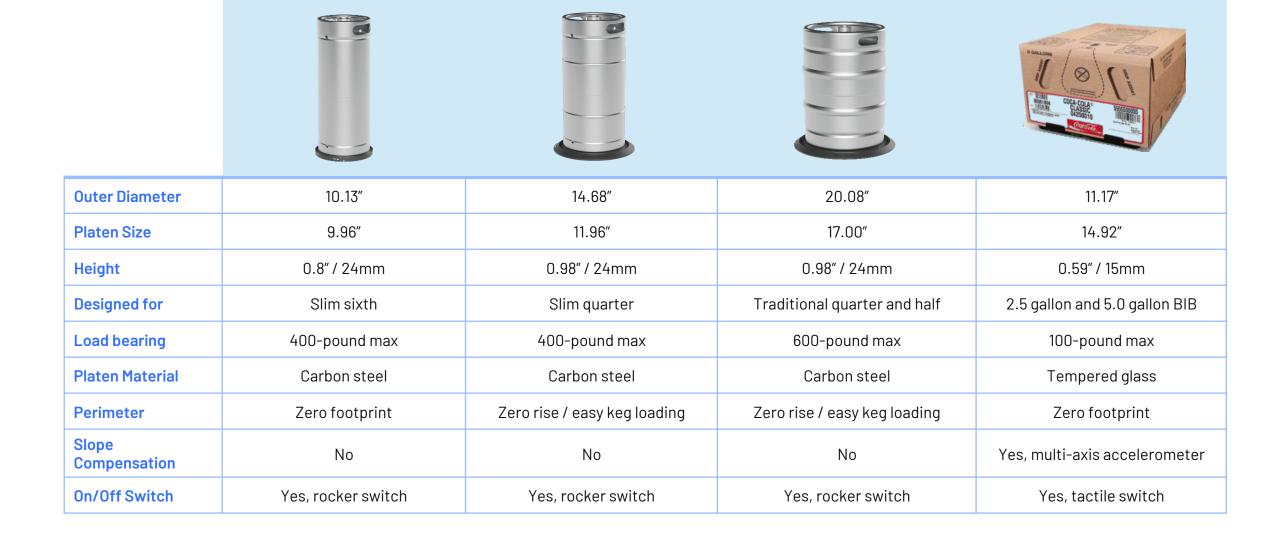

## **Additional Specs**

LIDS-166-ZF



LIDS-250-ZR

LIDS-500-ZR

LIDS-BIB-ZF



## Additional Specs

## All models include:

- ✓ Bluetooth, low-energy technology with 500′ line of sight
- ✓ Rechargeable 4000 mAh lithium polymer battery
- Approximately three year single battery charge
- ✓ USB-C charge port with cover
- ✓ High impact PC-ABS pedestal
- ✓ 0°F to 120°F operating temp
- Low voltage

- FCC certified
- ✓ Rated IP67 for high-moisture / wet environments
- ✓ Fixed three-minute measurement cadence
- ✓ Uses <0.5 MB bandwidth per day</p>
- Temperature monitoring
- ✓ Commercial-grade demand sensor build to last 10+ years